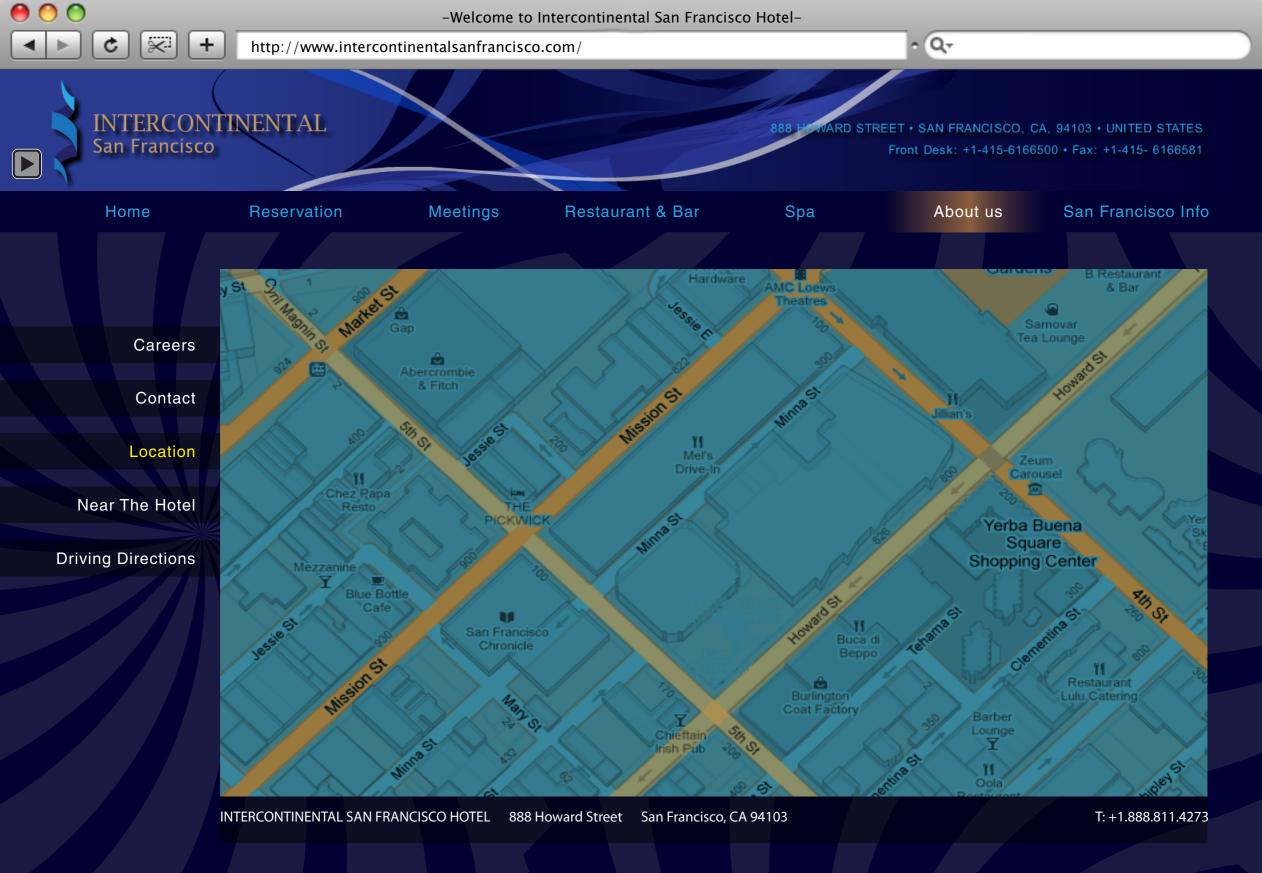

are very conveniently located near InterContinental San Francisco. Many points of interest are within walking distance of the hotel, including Union Square shopping and restaurants, and the Powell Street cable car line.