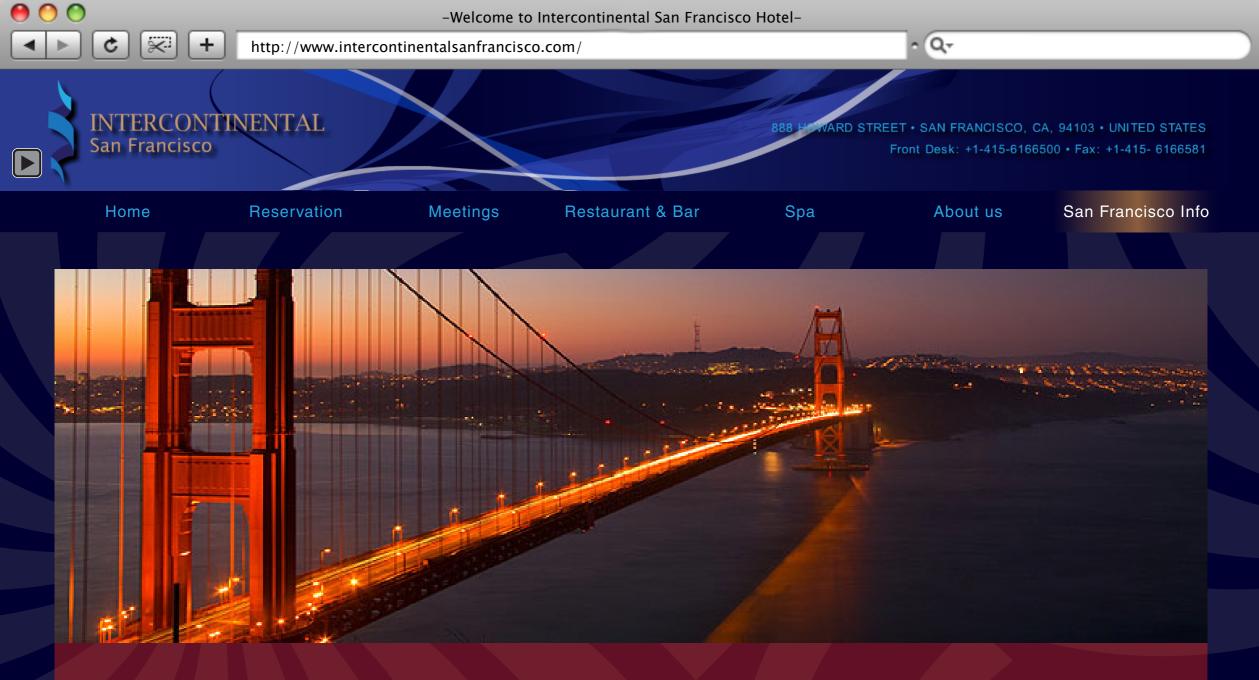

## San Francisco Attractions

From cable cars to shopping in Union Square, to Fisherman's Wharf, Alcatraz, and the Golden Gate Bridge, San Francisco is home to world-famous attractions.

San Francisco's most exciting attractions and activities

are very conveniently located near InterContinental San Francisco. Many points of interest are within walking distance of the hotel, including Union Square shopping and restaurants, and the Powell Street cable car line.