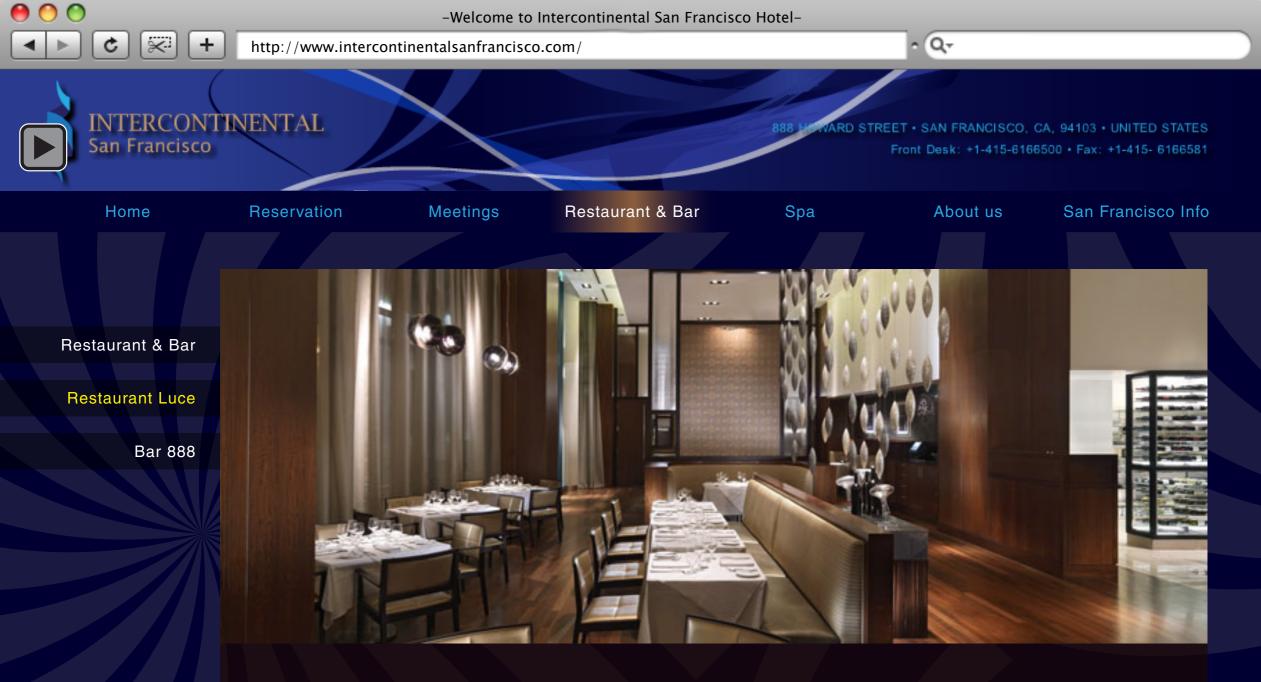

## InterContinental San Francisco Restaurant & Bar

Newly awarded its first Michelin star, Luce offers culinary delights created by Chef de Cuisine Dominique Crenn. Since its opening in 2008, Luce has garnered numerous accolades including Esquire magazine's "20 Best New Restaurants 2008" with Chef Crenn as "Chef of the Year 2008", and Robb Report magazine's "7 Best of the Best restaurants".

Luce offers American-style breakfast, lunch and transforms in the evenings into a destination restaurant where the synergy between food and wine is unparalleled.

## Luce - San Francisco Dining

Newly awarded a Michelin star, Luce, meaning "light" in Italian and pronounced LOO-chay, is an establishment at which a talented, passionate staff collaborates to make every guest's dining experience highly memorable. This is also a restaurant that strikes a perfect balance between food and wine in an environment that presents a sense of elegance without overindulgence.