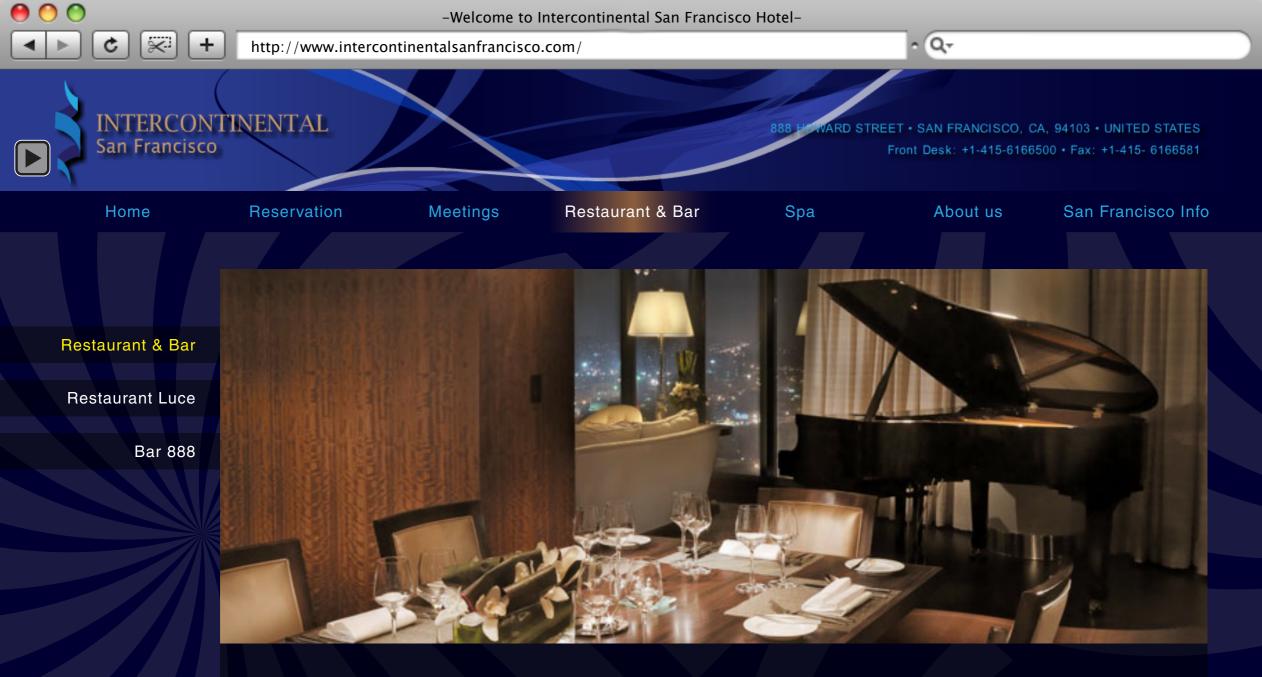

## InterContinental San Francisco Restaurant & Bar

Newly awarded its first Michelin star, Luce offers culinary delights created by Chef de Cuisine Dominique Crenn. Since its opening in 2008, Luce has garnered numerous accolades including Esquire magazine's "20 Best New Restaurants 2008" with Chef Crenn as "Chef of the Year 2008", and Robb Report magazine's "7 Best of the Best restaurants".

Luce offers American-style breakfast, lunch and transforms in the evenings into a destination restaurant where the synergy between food and wine is unparalleled.

## Luce - San Francisco Dining

Newly awarded a Michelin star, Luce, meaning "light" in Italian and pronounced LOO-chay, is an establishment at which a talented, passionate staff collaborates to make every guest's dining experience highly memorable. This is also a restaurant that strikes a perfect balance between food and wine in an environment that presents a sense of elegance without overindulgence.